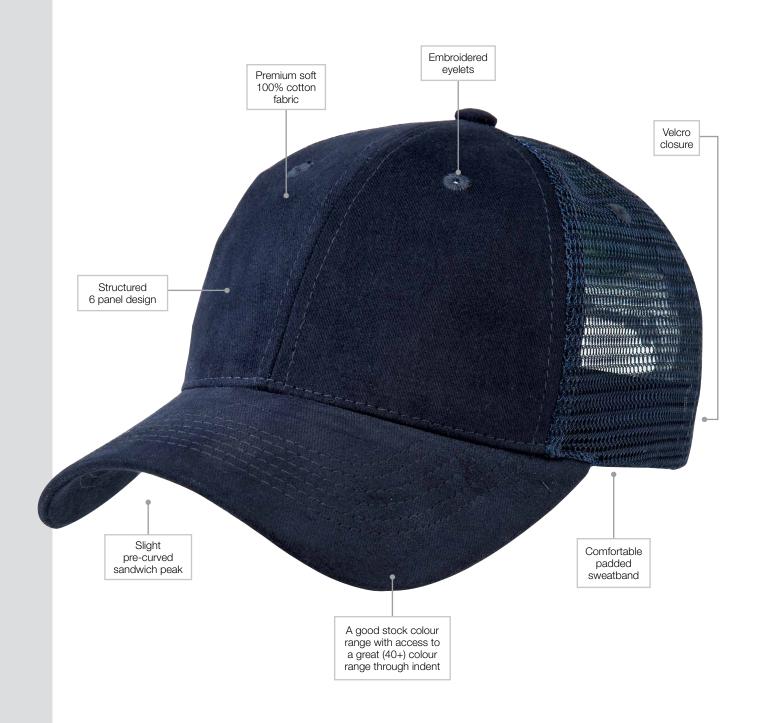

DESCRIPTION: • Premium soft 100% cotton fabric

 Structured 6 panel design with slight pre-curved sandwich peak

Velcro closure

• Embroidered eyelets

Comfortable padded sweatband

 A good stock colour range with access to a great (40+) colour range through indent