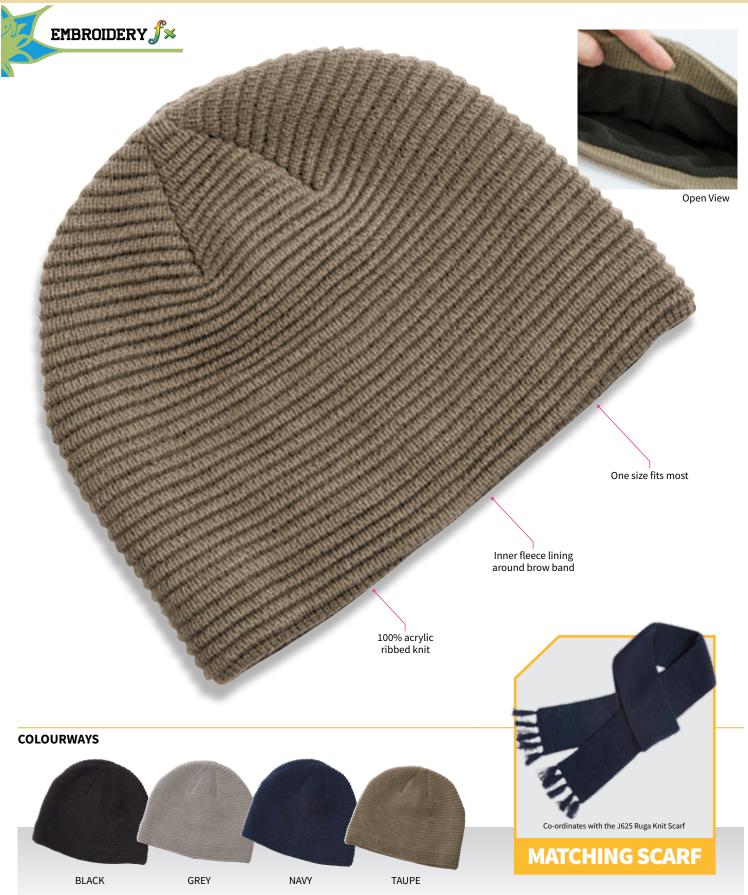

## **Ruga Knit Beanie**

Warm and stylish, the Ruga Knit beanie makes a statement all of its own.

## **SPECIFICATIONS**

MATERIAL: 100% acrylic

**DECORATION TYPES:** Embroidery, Supasub

**DECORATION AREAS:** Embroidery / Supasub areas

Centre Front: 125mm diameter

• 100% acrylic ribbed knit

• Inner fleece lining around brow band

• One size fits most

**COLOURWAYS:** Bottle/White/Gold, Black/White/Grey, Red/Black/Black

**PACKAGING:** 25 pieces packed into one poly bag per carton inner.

**CARTON QUANTITY:** 200 units (6 inners)

**CARTON MEASUREMENTS:** 55cm W x 47cm D x 75m H