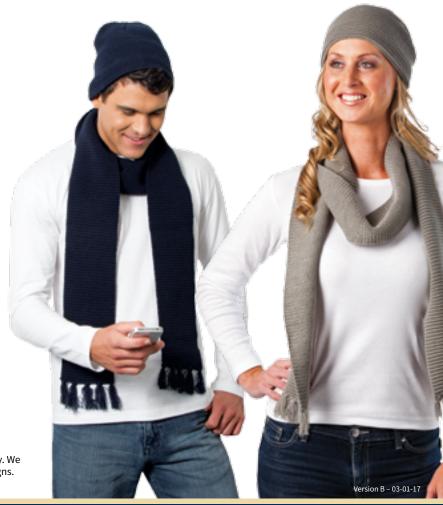

## **Ruga Knit Beanie**

Warm and stylish, the Ruga Knit beanie makes a statement all of its own.

• One size fits most

**COLOURWAYS:** Bottle/White/Gold, Black/White/Grey, Red/Black/Black

**PACKAGING:** 25 pieces packed into one poly bag per carton inner.

**CARTON QUANTITY:** 200 units (6 inners)

**CARTON MEASUREMENTS:** 55cm W x 47cm D x 75m H