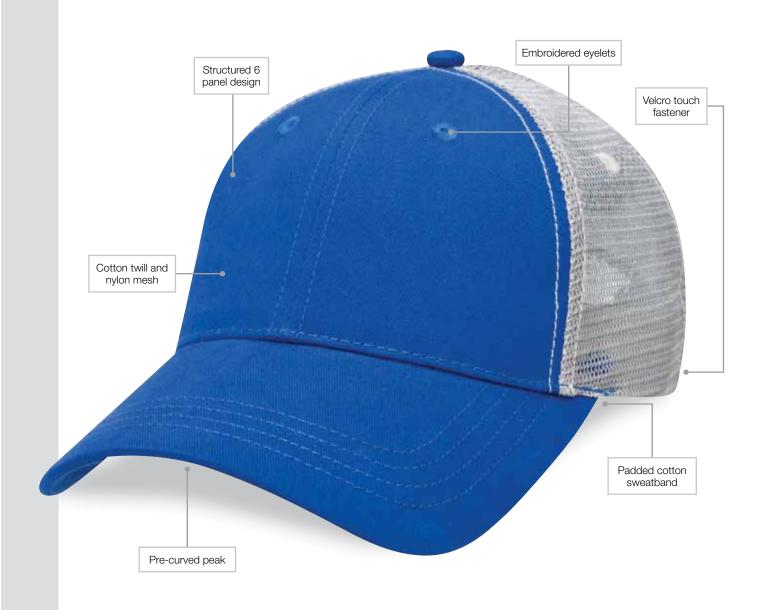

## Lo-Pro Mesh Trucker Cap

Ideal for warmer climates, the Lo-Pro offers classic Trucker style in breathable cotton.

Embroidery area

Centre Front: 58mm h x 120mm w

DESCRIPTION: • Cotton twill and nylon mesh

Structured 6 panel design

Pre-curved peakEmbroidered eyelets

Padded cotton sweatband

Velcro touch fastener

PACKAGING: 25 pieces packed into one poly bag per carton