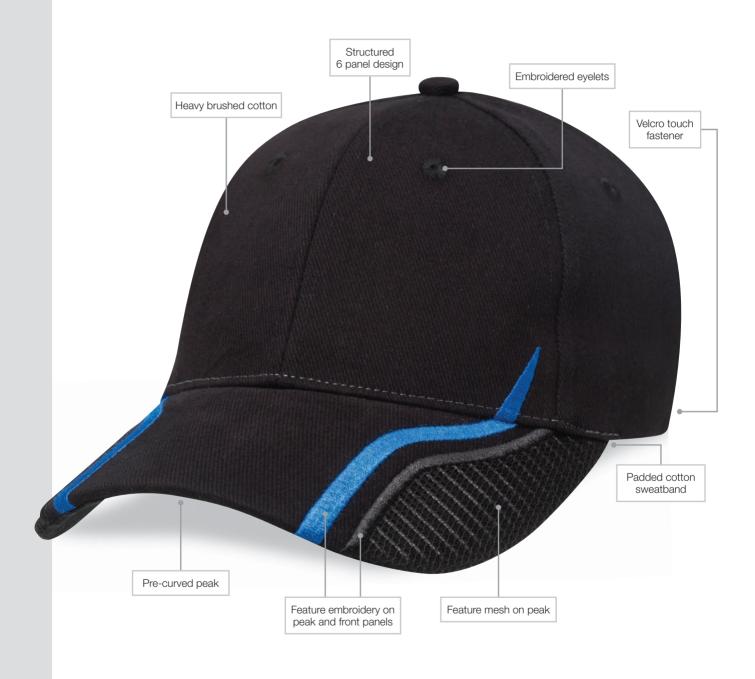

## Specifications:

MATERIAL: Heavy brushed cotton/

nylon mesh contrast panel on peak

**DECORATION TYPES:** Embroidery, Digital Transfer

**DECORATION AREAS:** Transfer area Centre Front: 50mm h x 100mm w

**Embroidery** areas

Centre Front: 58mm h x 120mm w

Side: 40mm h x 70mm w

Back (above arch): Text - 10mm h x 95mm w Logo – 45mm h x 45mm w

**DESCRIPTION:** Heavy brushed cotton

• Structured 6 panel design

Pre-curved peak

• Feature embroidery on peak and front panels

• Feature mesh on peak • Embroidered eyelets

Padded cotton sweatband

Velcro touch fastener

PACKAGING: 25 pieces packed into one poly bag per carton

inner.

150 units (6 inners) **CARTON QUANTITY:** 

**CARTON MEASUREMENTS:** 40cm x 53cm x 62cm