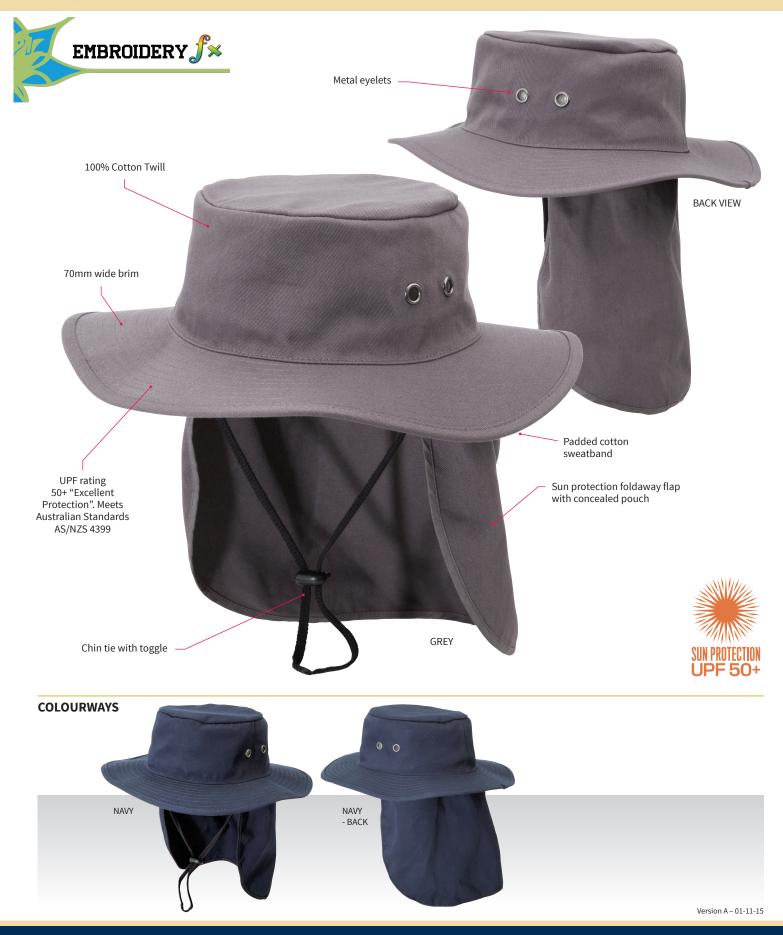

## **Sunmaster Hat**

Cotton twill hat comes with a practical foldaway flap that provides you with increased protection from harmful UV radiation.

## SPECIFICATIONS

| MATERIAL:                | 100% Cotton Twill                                                                                                                                                                                                                                                                                                                                |
|--------------------------|--------------------------------------------------------------------------------------------------------------------------------------------------------------------------------------------------------------------------------------------------------------------------------------------------------------------------------------------------|
| SIZES:                   | XS, S/M, L/XL                                                                                                                                                                                                                                                                                                                                    |
| <b>DECORATION TYPES:</b> | Embroidery, Plastisol, Supacolour                                                                                                                                                                                                                                                                                                                |
| <b>DECORATION AREAS:</b> | <b>Print/Supacolour areas</b><br>Centre Front: 50mm h x 100mm w                                                                                                                                                                                                                                                                                  |
| DECORATION AREAS:        | <b>Embroidery areas</b><br>Centre Front: 50mm H x 150mm W<br>Centre Front: 50mm H x 150mm W                                                                                                                                                                                                                                                      |
| DESCRIPTION:             | <ul> <li>UPF rating 50+ "Excellent Protection"</li> <li>Meets Australian Standards AS/NZS 4399</li> <li>100% Cotton Twill</li> <li>Sun protection foldaway flap with concealed pouch</li> <li>Comfortable fit with vented crown</li> <li>Chin tie with toggle for secure wear</li> <li>Metal eyelets</li> <li>Padded cotton sweatband</li> </ul> |
| COLOURWAYS:              | Grey, Navy                                                                                                                                                                                                                                                                                                                                       |
| PACKAGING:               | 10 pieces packed into one poly bag per inner.                                                                                                                                                                                                                                                                                                    |
| CARTON QUANTITY:         | 50 pieces                                                                                                                                                                                                                                                                                                                                        |
| CARTON MEASUREMENTS:     | 60cm W x 65cm D x 30cm H                                                                                                                                                                                                                                                                                                                         |
| CARTON WEIGHT:           | 12kg                                                                                                                                                                                                                                                                                                                                             |