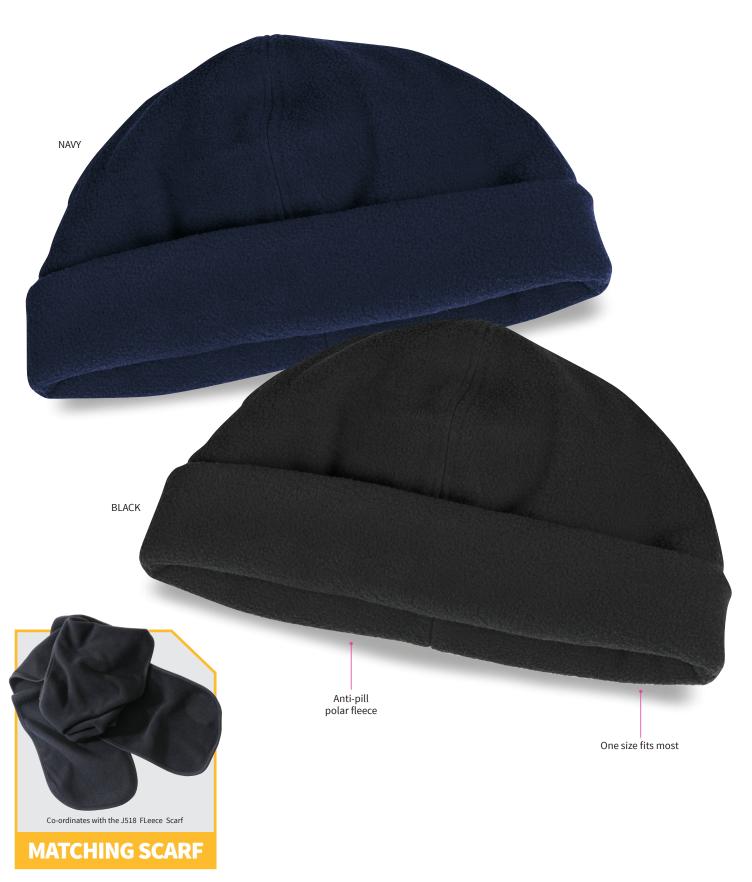

## **Polar Fleece Beanie**

Outdoor workers will appreciate the warmth and shallow fit of the Polar Fleece beanie.

## **SPECIFICATIONS**

MATERIAL: 280gsm, anti-pill polar fleece,

100% polyester, AZO free

**DECORATION TYPES:** Embroidery

**DECORATION AREAS: Embroidery areas** 

Centre Front: 45mm h x 100mm w

Side: 45mm h x 100mm w Back: 45mm h x 100mm w

**DESCRIPTION:** • Anti-pill polar fleece

**COLOURWAYS:** Black, Navy

PACKAGING: 25 pieces per poly bag per inner.

**CARTON QUANTITY:** 150 units (6 inners)

**CARTON MEASUREMENTS:** 64cm W x 36cm D x 73m H