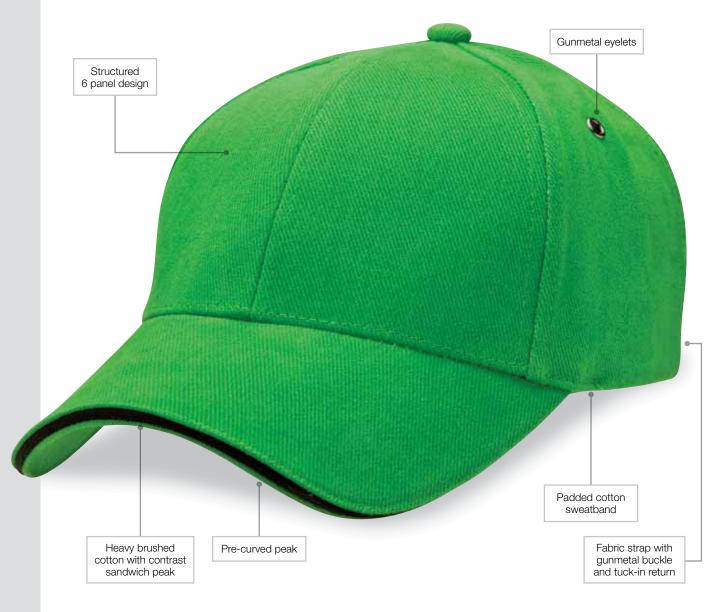

Centre Front: 58mm h x 120mm w

Side: 40mm w x 70mm h

Back (above arch): Text – 10mm w x 95mm h

Logo – 45mm w x 45mm h

DESCRIPTION:

• Heavy brushed cotton with contrast sandwich peak

Structured 6 panel design

Pre-curved peakGunmetal eyelets

Padded cotton sweatband

• Fabric strap with gunmetal buckle and

tuck-in return

PACKAGING: 25 pieces packed into one poly bag per inner.

CARTON QUANTITY: 150 units (6 inners)