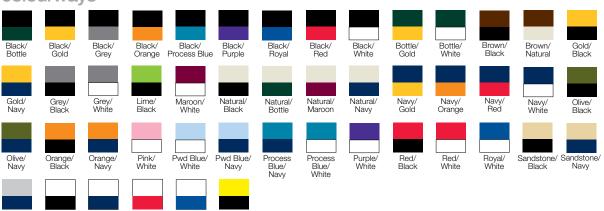

## **Sandwich Peak Cap**

Subtle contrast in the sandwich peak sets this cap apart from a crowd.



## colourways





## Sandwich Peak Cap

Specifications:

MATERIAL: Heavy brushed cotton, AZO free

DECORATION TYPES: Embroidery, Digital Transfer

DECORATION AREAS: Transfer area

Centre Front: 50mm h x 100mm w

**Embroidery areas** 

Centre Front: 58mm h x 120mm w

Side: 40mm w x 70mm h

Back (above arch): Text – 10mm w x 95mm h

Logo – 45mm w x 45mm h

DESCRIPTION:

• Heavy brushed cotton with contrast sandwich peak

Structured 6 panel design

Pre-curved peakGunmetal eyelets

Padded cotton sweatband

• Fabric strap with gunmetal buckle and

tuck-in return

PACKAGING: 25 pieces packed into one poly bag per inner.

CARTON QUANTITY: 150 units (6 inners)

CARTON MEASUREMENTS: 62cm x 40cm x 53cm

CARTON WEIGHT: 16kg