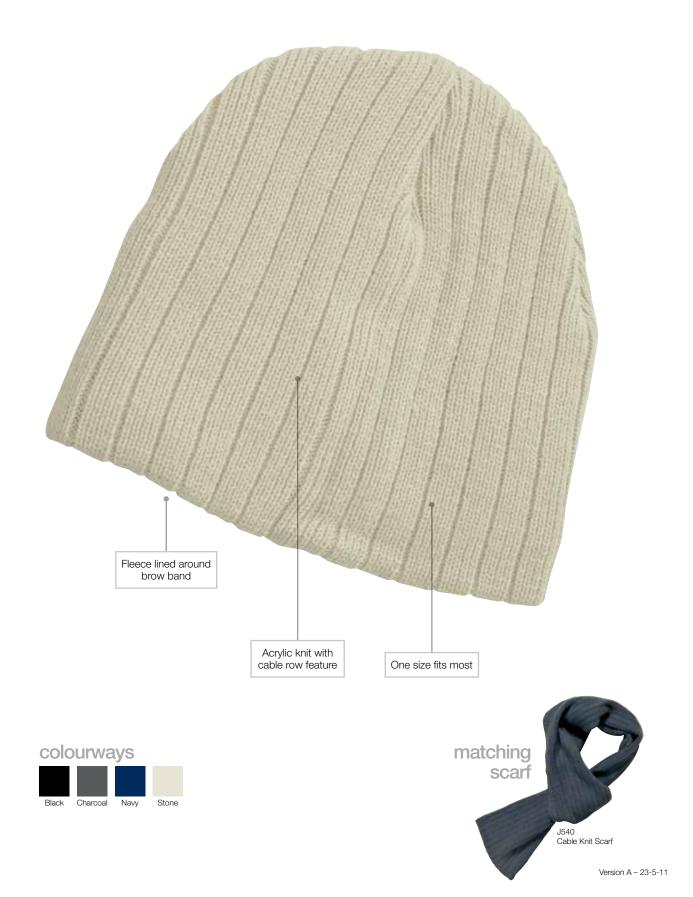

## **Cable Knit Beanie**

Always stylish, always warm, the Cable Knit can be worn with a sports jacket or a tracksuit.

## **Cable Knit Beanie**

Specifications:

MATERIAL: 100% acrylic 4 x 1 construction, 6 gauge with 75gsm micro fleece, AZO free, colourfast

DECORATION TYPES: Embroidery

DECORATION AREAS: Embroidery areas

Centre Front: 125mm diameter

Side: 125mm diameter

DESCRIPTION: • Acrylic knit with cable row feature

Fleece lined around brow band

One size fits most

PACKAGING: 25 pieces in one poly bag per inner.

CARTON QUANTITY: 200 units (8 inners)

CARTON MEASUREMENTS: 49cm x 47cm x 79cm

CARTON WEIGHT: 15kg