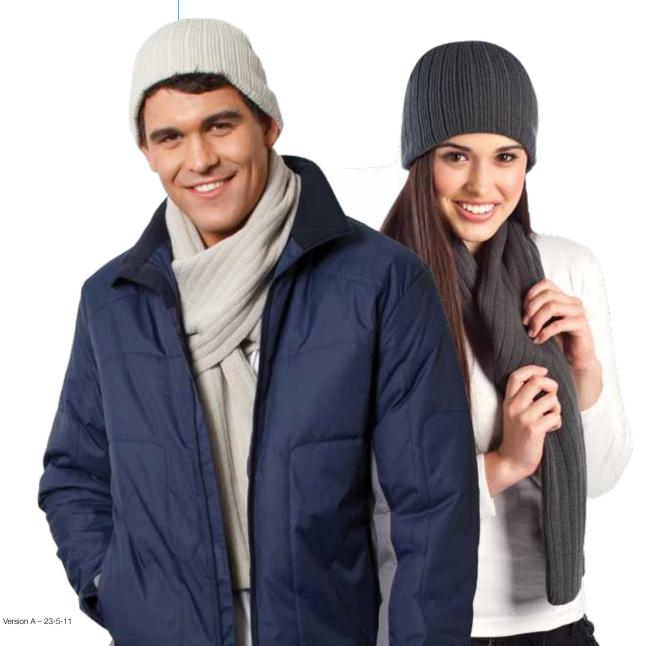

## **Cable Knit Beanie**

Always stylish, always warm, the Cable Knit can be worn with a sports jacket or a tracksuit.

Side: 125mm diameter

DESCRIPTION: • Acrylic knit with cable row feature

Fleece lined around brow band

One size fits most

PACKAGING: 25 pieces in one poly bag per inner.

CARTON QUANTITY: 200 units (8 inners)