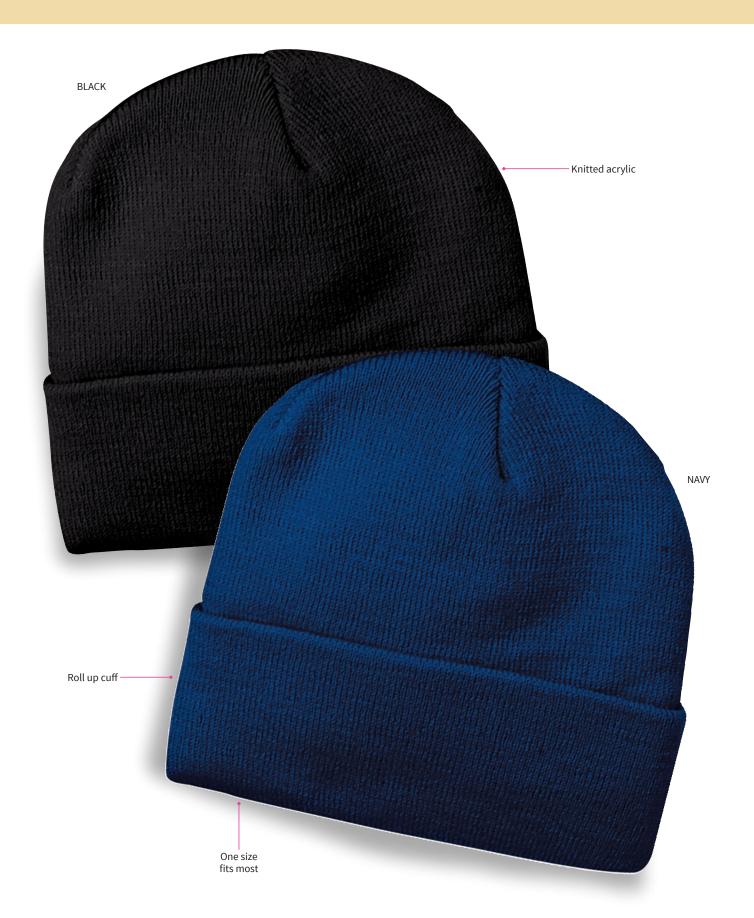

**DESCRIPTION:** • Knitted acrylic

• Roll up cuff

· One size fits most

**COLOURWAYS:** Black, Navy

**PACKAGING:** 25 pieces packed into one poly bag per inner.

**CARTON QUANTITY:** 200 units

**CARTON MEASUREMENTS:** 55cm W x 47cm D x 75cm H