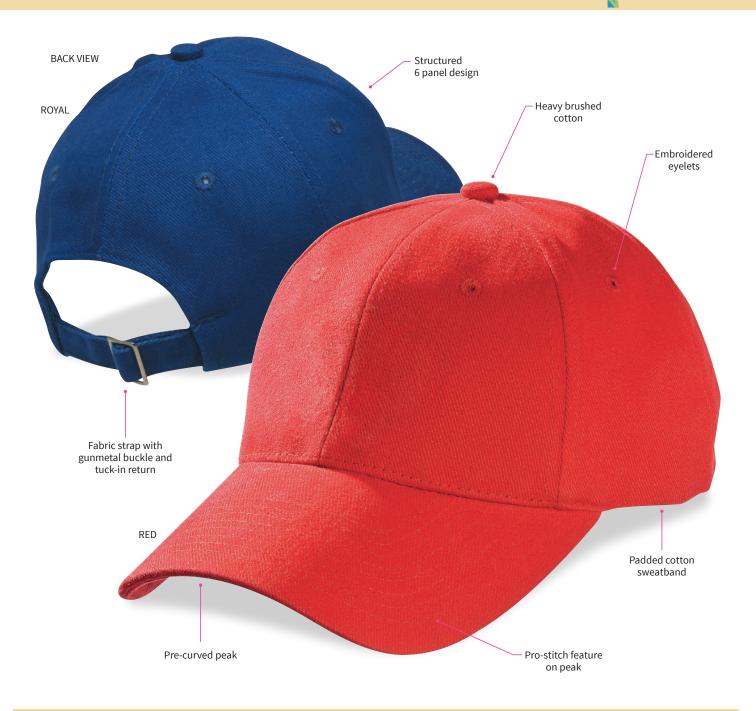

Side: 40mm H x 70mm W

Back (above arch): Text – 10mm H x 95mm W

Logo - 45mm H x 45mm W

• Heavy brushed cotton

• Structured 6 panel design

• Pro-stitch feature on peak

Pre-curved peak

• Embroidered eyelets

• Padded cotton sweatband

· Fabric strap with gunmetal buckle and

tuck-in return

**COLOURWAYS:** Black, Bottle, Maroon, Navy, Hot Pink, Red, Royal, White

**PACKAGING:** 25 pieces packed into one poly bag per inner.