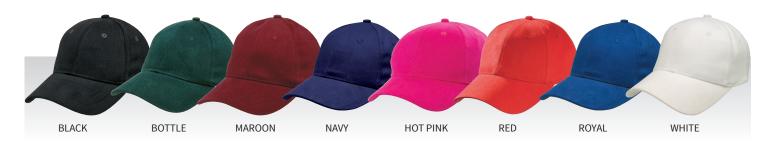

## **COLOURWAYS**

• Padded cotton sweatband

· Fabric strap with gunmetal buckle and

tuck-in return

**COLOURWAYS:** Black, Bottle, Maroon, Navy, Hot Pink, Red, Royal, White

**PACKAGING:** 25 pieces packed into one poly bag per inner.