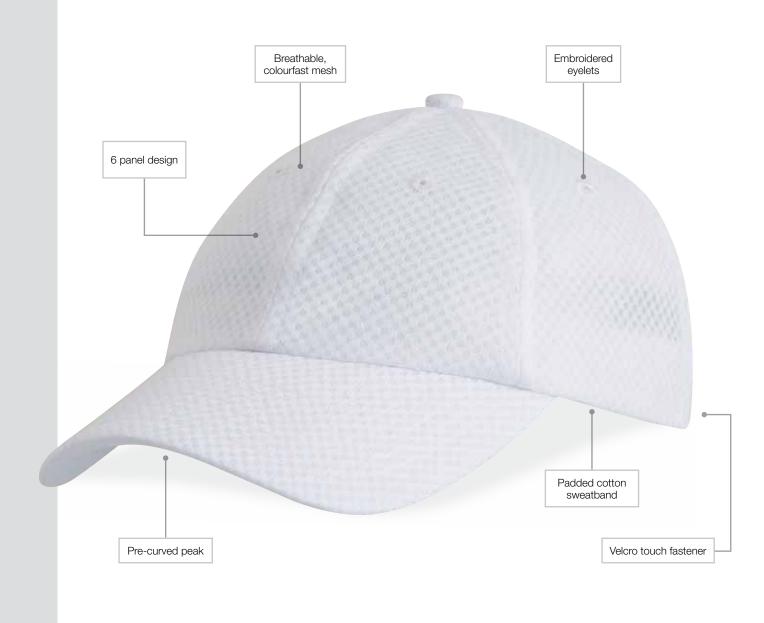

If you're serious about sports then you're serious about your sports gear. The breathable colourfast mesh offers maximum air flow for active wear.

Specifications:

| MATERIAL:            | 100% polyester mesh, AZO free, colourfast                                                                                                                                                     |
|----------------------|-----------------------------------------------------------------------------------------------------------------------------------------------------------------------------------------------|
| DECORATION TYPES:    | Embroidery                                                                                                                                                                                    |
| DECORATION AREAS:    | <b>Embroidery areas</b><br>Centre Front: 58mm h x 120mm w<br>Side: 40mm h x 70mm w<br>Back (above arch): Text – 10mm h x 95mm w<br>Logo – 45mm h x 45mm w                                     |
| DESCRIPTION:         | <ul> <li>Breathable, colourfast mesh</li> <li>6 panel design</li> <li>Pre-curved peak</li> <li>Embroidered eyelets</li> <li>Padded cotton sweatband</li> <li>Velcro touch fastener</li> </ul> |
| PACKAGING:           | 25 pieces packed into one poly bag per inner.                                                                                                                                                 |
| CARTON QUANTITY:     | 150 units (6 inners)                                                                                                                                                                          |
| CARTON MEASUREMENTS: | 60cm x 40cm x 53cm                                                                                                                                                                            |
| CARTON WEIGHT:       | 13kg                                                                                                                                                                                          |