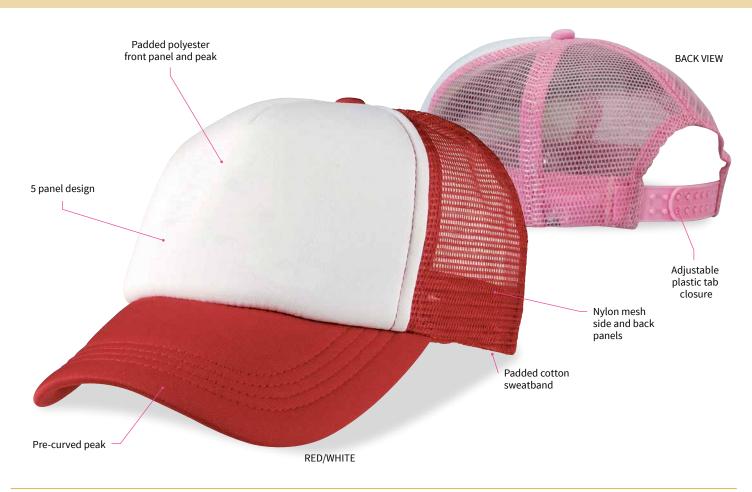

## **SPECIFICATIONS**

**MATERIAL:** Padded polyester peak and front panel with

nylon mesh side and back panels

**DECORATION TYPES:** Embroidery, Digital Transfer, Plastisol Transfer, Screenprint

**DECORATION AREAS:** Print/Transfer areas

Centre Front: 55mm H x 85mm W

**Embroidery areas** 

Centre Front: 58mm H x 120mm W

**DESCRIPTION:** • 5 panel design with pre-curved peak

Padded polyester peak and front panel with nylon mesh

side and back panels

Padded cotton sweatband

Adjustable plastic tab at rear

**COLOURWAYS:** Black/Black, Black/White, Bottle/White, Brown/Brown, Brown/White,

Emerald/White, Hot Pink/Pink, Light Pink/White, Navy/Navy, Navy/White,