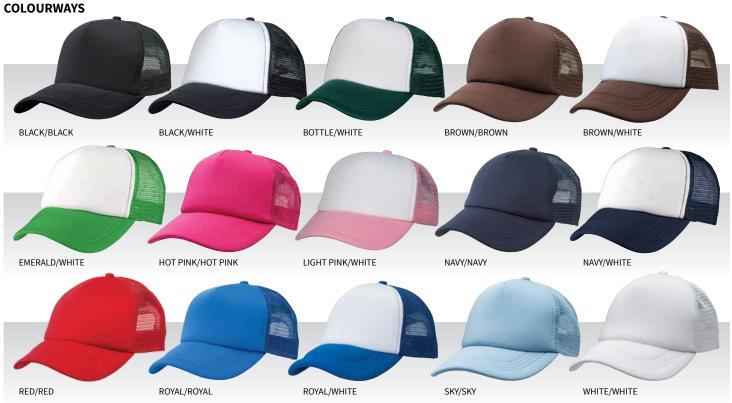

Padded cotton sweatband

Adjustable plastic tab at rear

**COLOURWAYS:** Black/Black, Black/White, Bottle/White, Brown/Brown, Brown/White,

Emerald/White, Hot Pink/Pink, Light Pink/White, Navy/Navy, Navy/White,

Red/Red, Red/White, Royal/Royal, Royal/White, Sky/Sky, White/White

**PACKAGING:** 25 pieces packed into one poly bag per inner.

**CARTON QUANTITY:** 150 pieces (6 inners)

**CARTON MEASUREMENTS:** 64cm W x 64cm D x 50cm H