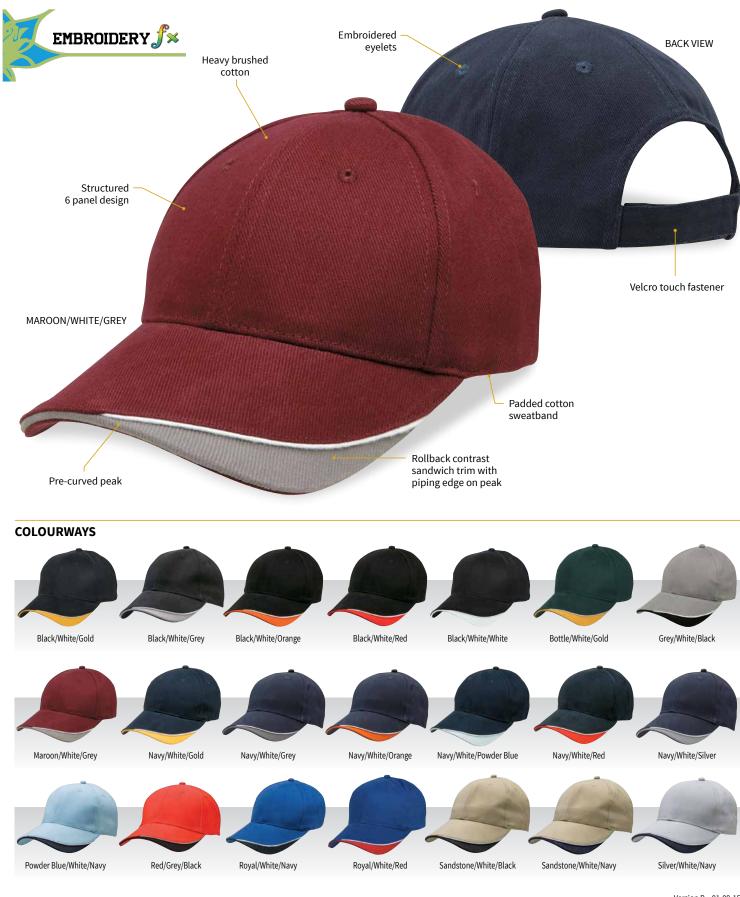

## SPECIFICATIONS

| MATERIAL:                | Heavy brushed cotton, AZO free                                                                                                                                                                                                                                                                                                                                                                                                  |
|--------------------------|---------------------------------------------------------------------------------------------------------------------------------------------------------------------------------------------------------------------------------------------------------------------------------------------------------------------------------------------------------------------------------------------------------------------------------|
| <b>DECORATION TYPES:</b> | Embroidery, Digital Transfer, Plastisol Transfer                                                                                                                                                                                                                                                                                                                                                                                |
| DECORATION AREAS:        | Transfer area<br>Centre Front: 50mm H x 100mm W<br>Embroidery areas<br>Centre Front: 58mm H x 120mm W                                                                                                                                                                                                                                                                                                                           |
|                          | Side: 40mm H x 70mm W<br>Back (above arch): Text – 10mm H x 95mm W<br>Logo – 45mm H x 45mm W                                                                                                                                                                                                                                                                                                                                    |
| DESCRIPTION:             | <ul> <li>Heavy brushed cotton</li> <li>Structured 6 panel design</li> <li>Rollback contrast sandwich trim with piping edge on peak</li> <li>Pre-curved peak</li> <li>Embroidered eyelets</li> <li>Padded cotton sweatband</li> <li>Velcro touch fastener</li> </ul>                                                                                                                                                             |
| COLOURWAYS:              | Black/White/Gold, Black/White/Grey, Black/White/Orange,<br>Black/White/Red, Black/White/White, Bottle/White/Gold, Grey/White/Black,<br>Maroon/White/Grey, Navy/White/Gold, Navy/White/Grey,<br>Navy/White/Orange, Navy/White/Powder Blue, Navy/White/Red,<br>Navy/White/Silver, Powder Blue/White/Navy, Red/Grey/Black,<br>Royal/White/Navy, Royal/White/Red, Sandstone/White/Black,<br>Sandstone/White/Navy, Silver/White/Navy |
| PACKAGING:               | 25 pieces packed into one poly bag per inner.                                                                                                                                                                                                                                                                                                                                                                                   |
| CARTON QUANTITY:         | 150 pieces (6 inners)                                                                                                                                                                                                                                                                                                                                                                                                           |
| CARTON MEASUREMENTS:     | 63cm W x 40cm D x 53cm H                                                                                                                                                                                                                                                                                                                                                                                                        |
| CARTON WEIGHT:           | 13.6kg                                                                                                                                                                                                                                                                                                                                                                                                                          |