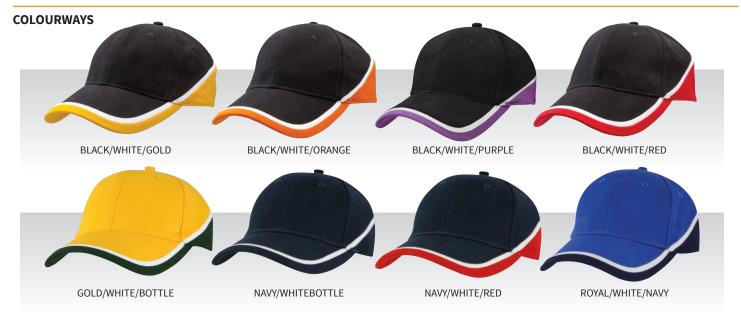

• Fabric strap with gunmetal buckle and tuck-in return

**COLOURWAYS:** Black/White/Gold, Black/White/Orange, Black/White/Purple,

Black/White/Red, Gold/White/Bottle, Navy/White/Bottle,

Navy/White/Red, Royal/White/Navy