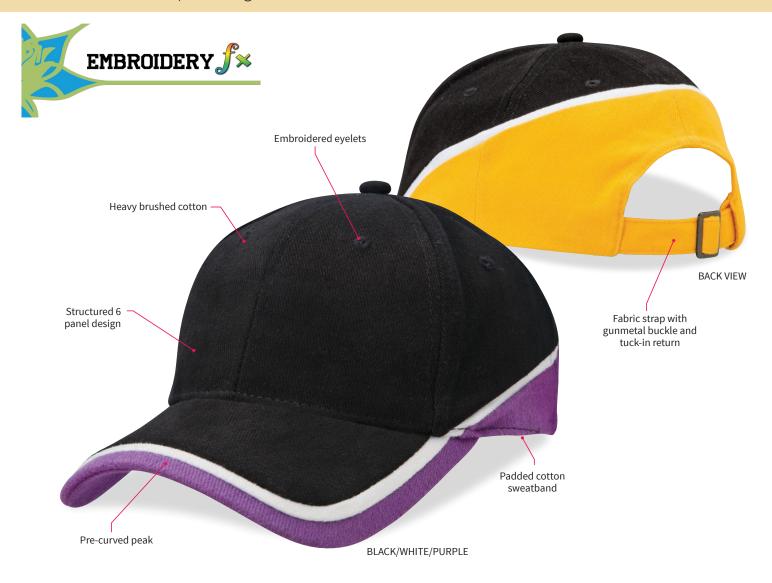

## **SPECIFICATIONS**

**MATERIAL:** Heavy brushed cotton, AZO free

**DECORATION TYPES:** Embroidery, Supacolour

**DECORATION AREAS:** Supacolour area

Centre Front: 50mm H x 100mm W

**Embroidery areas** 

Centre Front: 58mm H x 120mm W

Side: 40mm H x 70mm W

Back (above arch): Text – 10mm H x 95mm W

Logo - 45mm H x 45mm W

• Heavy brushed cotton

Structured 6 panel design

Pre-curved peak

Embroidered eyelets

Padded cotton sweatband

• Fabric strap with gunmetal buckle and tuck-in return

**COLOURWAYS:** Black/White/Gold, Black/White/Orange, Black/White/Purple,

Black/White/Red, Gold/White/Bottle, Navy/White/Bottle,

Navy/White/Red, Royal/White/Navy