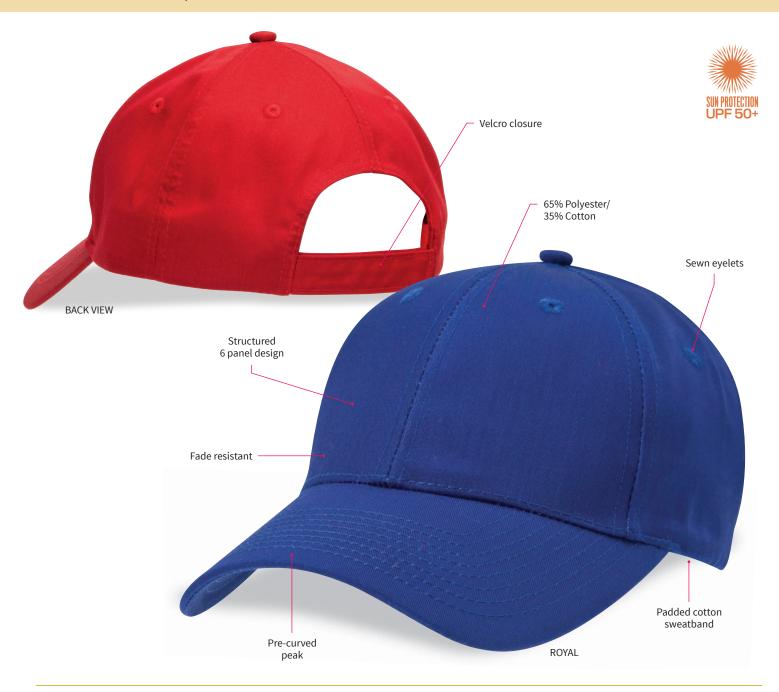

## **SPECIFICATIONS**

**MATERIAL:** 65% Polyester / 35% Viscose

**DECORATION TYPES:** Embroidery, Supacolour

**DECORATION AREAS:** Supacolour areas

Centre Front: 50mm H x 100mm W

**Embroidery areas** 

Centre Front: 58mm H x 120mm W

Side: 40mm H x 70mm H

Back (above arch): Text – 10mm H x 95mm W

Logo - 45mm H x 45mm W

• 65% Polyester / 35% Viscose

• Fade resistant

Structured 6 panel design

Pre-curved peak

Embroidered eyelets

· Padded cotton sweatband

Velcro closure

**COLOURWAYS:** Bottle, Maroon, Navy, Red, Royal

**PACKAGING:** 25 pieces packed into one poly bag per inner.

**CARTON QUANTITY:** 150 pieces (6 inners)

**CARTON MEASUREMENTS:** 62cm W x 40cm D x 53cm H