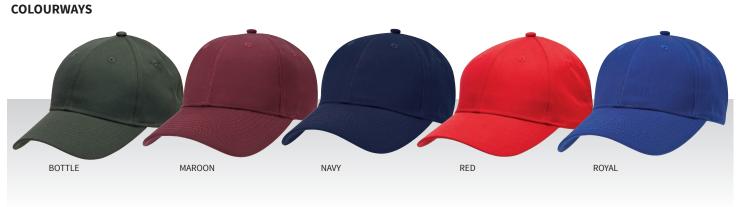

· Padded cotton sweatband

Velcro closure

**COLOURWAYS:** Bottle, Maroon, Navy, Red, Royal

**PACKAGING:** 25 pieces packed into one poly bag per inner.

**CARTON QUANTITY:** 150 pieces (6 inners)

**CARTON MEASUREMENTS:** 62cm W x 40cm D x 53cm H