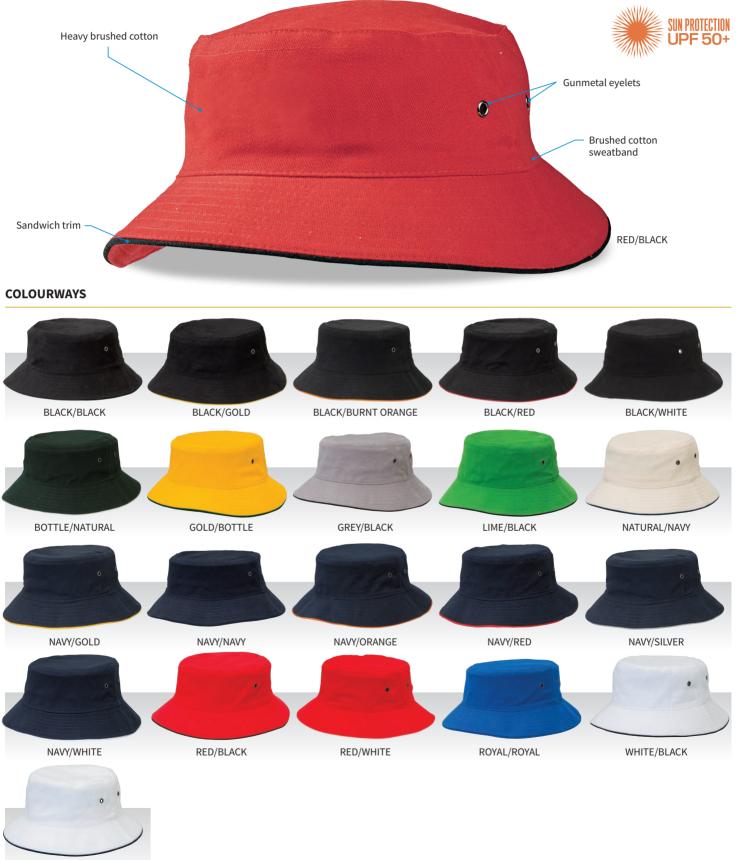

## **Sandwich Bucket**

A classic bucket with the stylish addition of a contrasting sandwich trim on the brim. Comes in a huge range of colour combinations.

WHITE/NAVY

## SPECIFICATIONS

| MATERIAL:            | 10x 10 Heavy brushed cotton - soft washed<br>100% cotton sweatband, AZO free                                                                                                                                                                                                                           |
|----------------------|--------------------------------------------------------------------------------------------------------------------------------------------------------------------------------------------------------------------------------------------------------------------------------------------------------|
| SIZES:               | XS, S/M, L/XL                                                                                                                                                                                                                                                                                          |
| DECORATION TYPES:    | Embroidery, Digital Transfer, Plastisol Transfer, Screenprint                                                                                                                                                                                                                                          |
| DECORATION AREAS:    | Print/Transfer areas<br>Centre Front: 40mm H x 100mm W<br>Back: 40mm H x 100mm W<br>Embroidery areas<br>Centre Front: 50mm H x 100mm W<br>Back: 40mm H x 100mm W                                                                                                                                       |
| DESCRIPTION:         | <ul> <li>Heavy brushed cotton</li> <li>Sandwich trim</li> <li>UPF rating 50+ "Excellent Protection"</li> <li>Brushed cotton sweatband</li> <li>Gunmetal eyelets</li> </ul>                                                                                                                             |
| COLOURWAYS:          | Black/Black, Black/Gold, Black/Burnt Orange, Black/Red,<br>Black/White, Bottle/Natural, Gold/Bottle, Grey/Black, Lime/Black,<br>Natural/Navy, Navy/Gold, Navy/Navy, Navy/Orange, Navy/Red,<br>Navy/Silver, Navy/White, Powder Blue/Navy, Red/Black, Red/White,<br>Royal/Royal, White/Black, White/Navy |
| PACKAGING:           | 25 pieces packed into one poly bag r                                                                                                                                                                                                                                                                   |
| CARTON QUANTITY:     | 100 units (4 inners)                                                                                                                                                                                                                                                                                   |
| CARTON MEASUREMENTS: | 52cm W x 32m D x 51cm H                                                                                                                                                                                                                                                                                |
| CARTON WEIGHT:       | 10kg                                                                                                                                                                                                                                                                                                   |