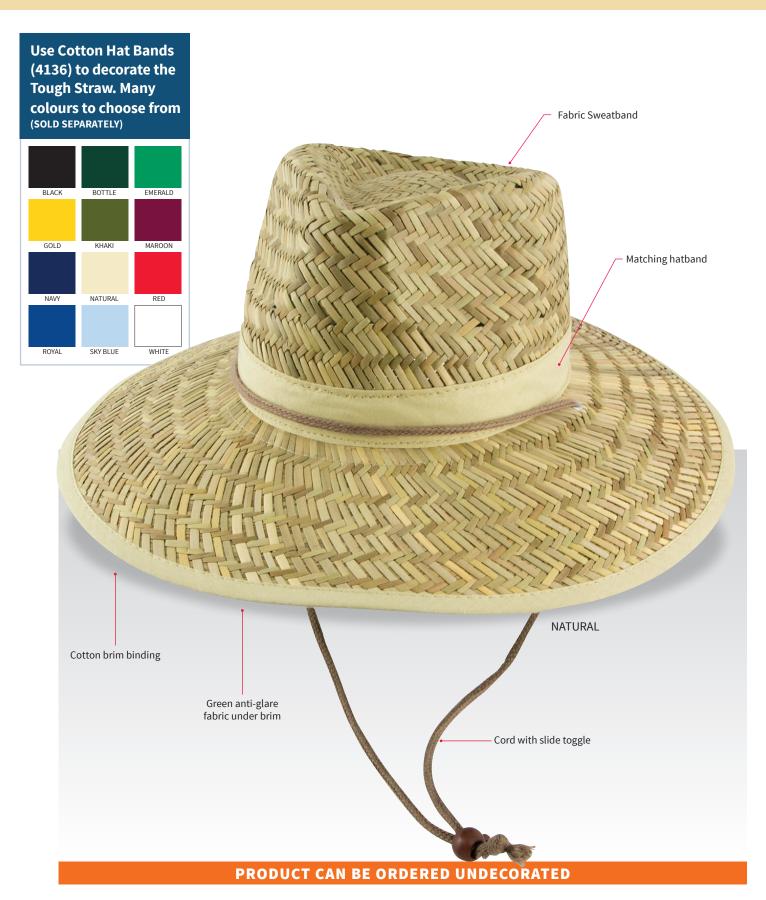

## **SPECIFICATIONS**

**MATERIAL:** Rush straw (Juncus Effusus)

**SIZES:** S, M, L, XL

**DECORATION TYPES:** Embroidery, Plastisol, Screenprint, Supacolour

onto cotton hat bands (4136 - sold separately)

**DECORATION AREAS:** Print/Supacolour areas

Centre Front: 30mm H x 100mm W

**Embroidery areas** 

Centre Front: 30mm H x 100mm W

**DESCRIPTION:** • Cotton brim binding

Matching hatband

• Green anti-glare fabric under brim

• Fabric Sweatband

Cord with slide toggle

Tacking of hat band to hat (at additional cost)

highly recommended – P.O.A.

**COLOURWAYS:** Natural

**PACKAGING:** Packaging cardboard inside crown to keep hat shape.

No poly bag packaging required.

**CARTON QUANTITY:** 24 units