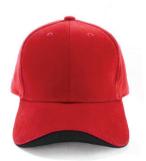

### **AH640 KIDS CAP**

Size 53cm only

#### **Features:**

Structured 6 panel
Pre-curved peak
Contrast trim on peak
Size 53cm only
Embroidered eyelets
Comfortable padded sweatband

#### **Colour Sequence:**

Red/Black