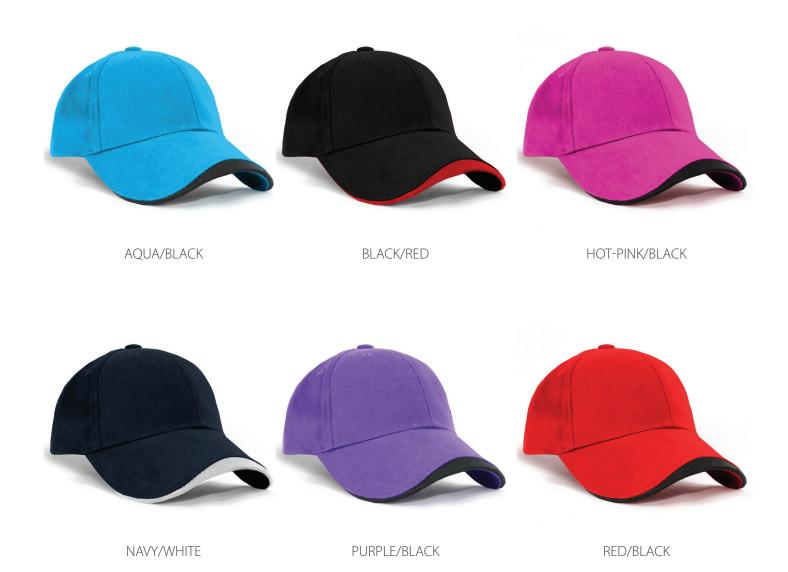

Embroidered eyelets
Comfortable padded sweatband

#### **Back Fastener:**

Cross-over velcro

#### **Colour Sequence:**

Red/Black

#### **Decoration Area:**

Centre Front: 6cm H x 12cm W

Side: 4cm H x 7cm W Back (above arch):

**Text:** 1cm H x 9.5cm W

**Logo:** 4.5cm H x 4.5cm W

#### **Available Services:**

Stock and One Stop

#### **Decoration Method:**

**Stock:** Embroidery, Digital Print, Plastisol Transfer, Transprint

One Stop: Flat or 3D Embroidery, Digital Print

#### **Carton Details:**

150 units in a carton (6 inner boxes) 25 units packed in an inner box 56cm L x 42cm W x 56cm H Carton weighed at 13.5kg



**Pre-curved** 

peak

**Cross-over velcro** 

**Embroidered eyelets** 





**Contrast trim** 

on peak





# **AH640 KIDS CAP**

### **Available Stock Colourways:**



## **No Minimum Order**