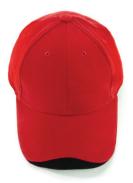

### **AH640 KIDS CAP**

Size 53cm only

#### **Features:**

Structured 6 panel
Pre-curved peak
Contrast trim on peak
Size 53cm only
Embroidered eyelets
Comfortable padded sweatband

#### **Colour Sequence:**

Red/Black