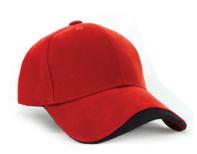

### **AH640 KIDS CAP**

Size 53cm only

#### **Features:**

Structured 6 panel
Pre-curved peak
Contrast trim on peak
Size 53cm only
Embroidered eyelets
Comfortable padded sweatband

#### **Colour Sequence:**

Red/Black