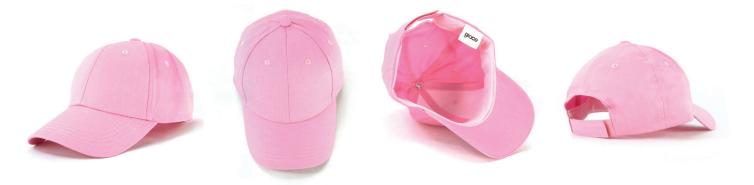

# **AH600 KIDS CAP**

**Embroidered eyelets** 

#### **Fabric:**

Heavy Brushed Cotton

#### **Features:**

Structured 6 panel Pre-curved peak Embroidered eyelets Comfortable padded sweatband

### **Back Fastener:**

Cross-over velcro

#### **Colour Sequence:** Pink

**Decoration Area:** 

**Centre Front:** 6cm H x 12cm W **Side:** 4cm H x 7cm W Back (above arch): **Text:** 1cm H x 9.5cm W **Logo:** 4.5cm H x 4.5cm W