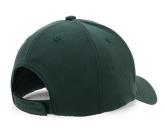

### **Back Fastener:**

Cross-over velcro

## **Carton Details:**

150 units in a carton (6 inner boxes) 25 units packed in an inner box 56cm L x 42cm W x 56cm H Carton weighed at 15kg

**Cross-over velcro** 

**Pre-curved** 

peak

Name tag inside