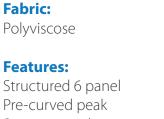

# **AH285 SCHOOL SPORTS CAP**

**Embroidered eyelets** 

Size 56cm only

Pre-curved peak
Size 56cm only
Name tag inside
Embroidered eyelets
Comfortable padded sweatband

### **Back Fastener:**

Cross-over velcro

## **Carton Details:**

150 units in a carton (6 inner boxes) 25 units packed in an inner box 56cm L x 42cm W x 56cm H Carton weighed at 15kg

**Cross-over velcro** 

**Pre-curved** 

peak

Name tag inside