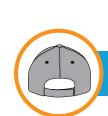

# **AH285 SCHOOL SPORTS CAP**

**Embroidered eyelets** 

Size 56cm only



Pre-curved peak
Size 56cm only
Name tag inside
Embroidered eyelets
Comfortable padded sweatband

### **Back Fastener:**

Cross-over velcro

## **Colour Sequence:**

Bottle

### **Decoration Area:**

Centre Front: 6cm H x 12cm W

Side: 4cm H x 7cm W Back (above arch): Text: 1cm H x 9.5cm W

**Text:** 1cm H x 9.5cm W **Logo:** 4.5cm H x 4.5cm W

#### **Available Services:**

Stock and One Stop

## **Decoration Method:**

**Stock:** Embroidery, Digital Print, Plastisol Transfer, Transprint

One Stop: Flat or 3D Embroidery, Digital Print

## **Carton Details:**

150 units in a carton (6 inner boxes) 25 units packed in an inner box 56cm L x 42cm W x 56cm H Carton weighed at 15kg



**Cross-over velcro** 

**Pre-curved** 

peak

Name tag inside









# **AH285 SCHOOL SPORTS CAP**

## **Available Stock Colourways:**



## **No Minimum Order**