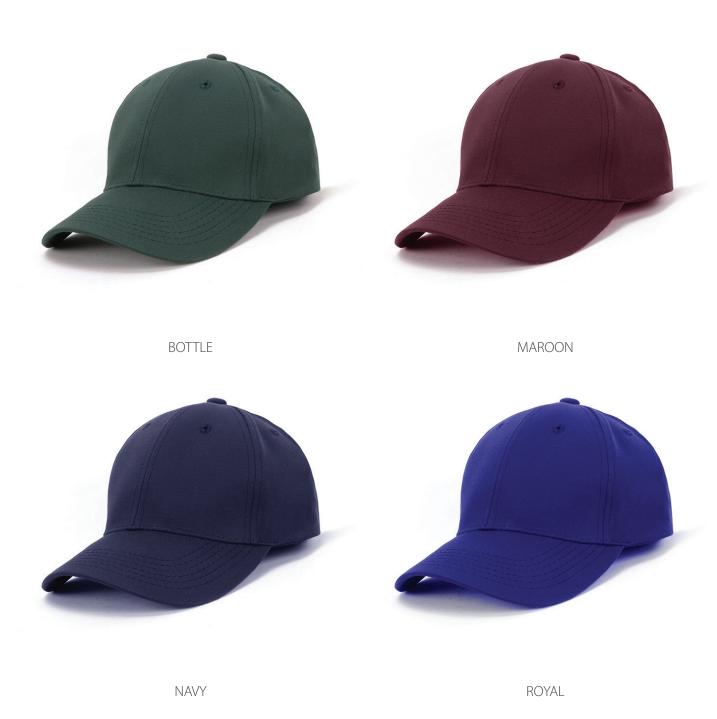

only
Name tag inside
Embroidered eyelets
Comfortable padded sweatband

### **Back Fastener:**

Cross-over velcro

## **Colour Sequence:**

Bottle

### **Decoration Area:**

Centre Front: 6cm H x 12cm W

Side: 4cm H x 7cm W Back (above arch): Text: 1cm H x 9.5cm W

**Text:** 1cm H x 9.5cm W **Logo:** 4.5cm H x 4.5cm W

#### **Available Services:**

Stock and One Stop

## **Decoration Method:**

**Stock:** Embroidery, Digital Print, Plastisol Transfer, Transprint

One Stop: Flat or 3D Embroidery, Digital Print

## **Carton Details:**

150 units in a carton (6 inner boxes) 25 units packed in an inner box 56cm L x 42cm W x 56cm H Carton weighed at 15kg



**Cross-over velcro** 

**Pre-curved** 

peak

Name tag inside









# **AH285 SCHOOL SPORTS CAP**

## **Available Stock Colourways:**



## **No Minimum Order**