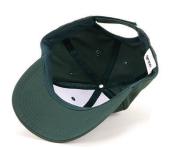

# **AH285 SCHOOL SPORTS CAP**

**Embroidered eyelets** 

Size 56cm only

Pre-curved peak
Size 56cm only
Name tag inside
Embroidered eyelets
Comfortable padded sweatband

## **Carton Details:**

150 units in a carton (6 inner boxes) 25 units packed in an inner box 56cm L x 42cm W x 56cm H Carton weighed at 15kg

**Cross-over velcro** 

**Pre-curved** 

peak

Name tag inside