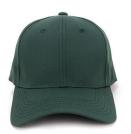

# **AH285 SCHOOL SPORTS CAP**

**Embroidered eyelets** 

Size 56cm only

Pre-curved peak
Size 56cm only
Name tag inside
Embroidered eyelets
Comfortable padded sweatband

## **Carton Details:**

150 units in a carton (6 inner boxes) 25 units packed in an inner box 56cm L x 42cm W x 56cm H Carton weighed at 15kg

**Cross-over velcro** 

**Pre-curved** 

peak

Name tag inside